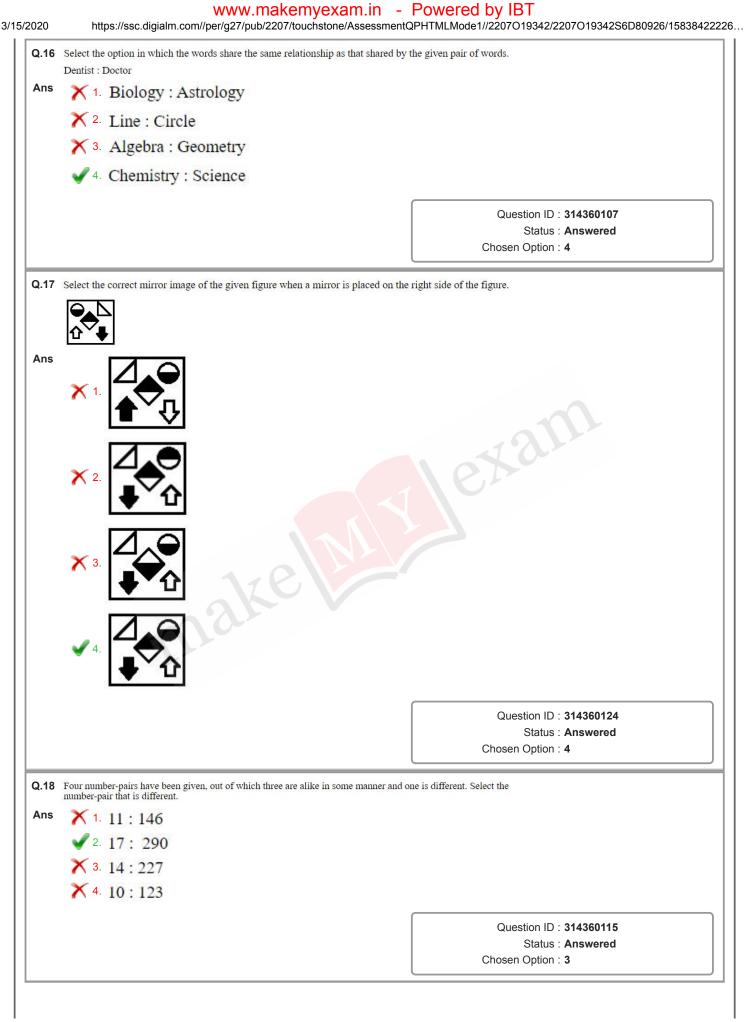

| Question ID : <b>314360122</b><br>Status : <b>Answered</b><br>Chosen Option : <b>2</b> |







| 2020        | www.makemyexam.in - https://ssc.digialm.com//per/g27/pub/2207/touchstone/Assessmer                                                                                                                                                                                                                                                                                                        | <ul> <li>Powered by IBT<br/>ntQPHTMLMode1//2207019342/2207019342S6D80926/15838422</li> </ul> |
|-------------|----------------------------------------------------------------------------------------------------------------------------------------------------------------------------------------------------------------------------------------------------------------------------------------------------