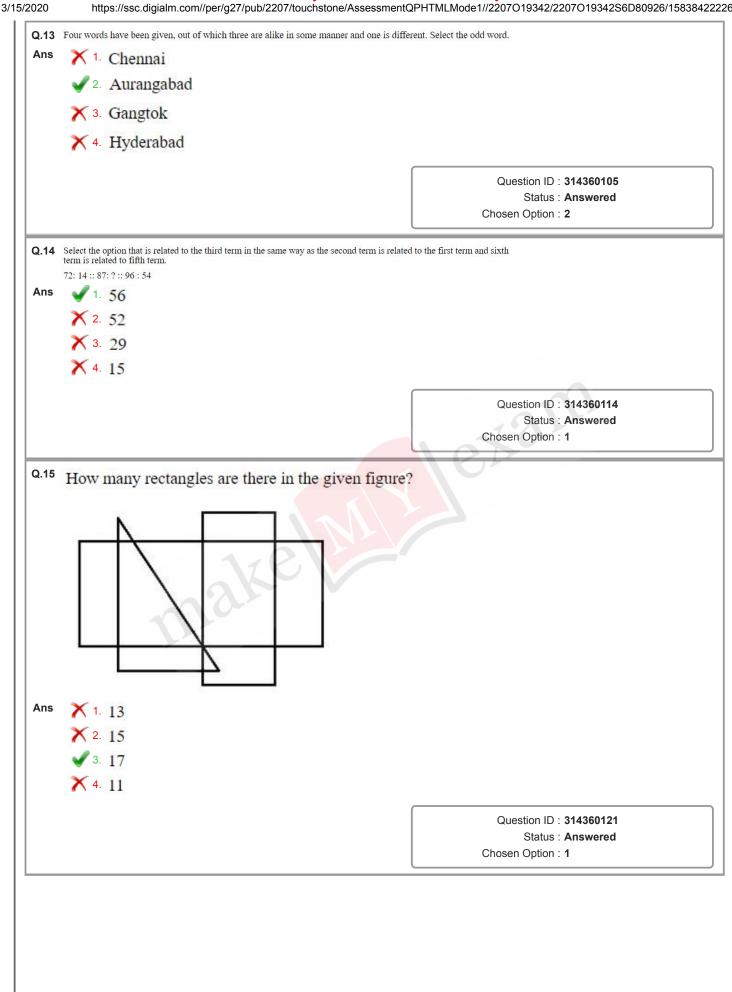

| Question ID : <b>314360122</b><br>Status : <b>Answered</b><br>Chosen Option : <b>2</b> |







| 2020        | www.makemyexam.in - https://ssc.digialm.com//per/g27/pub/2207/touchstone/Assessmer                                                                                                                                                                                                                                                                                                        | <ul> <li>Powered by IBT<br/>ntQPHTMLMode1//2207019342/2207019342S6D80926/15838422</li> </ul> |
|-------------|--------------------------------------------------------------------------------------------------------------------------------------------------------------------------------------------------------------------------------------------------------------------------------------------------