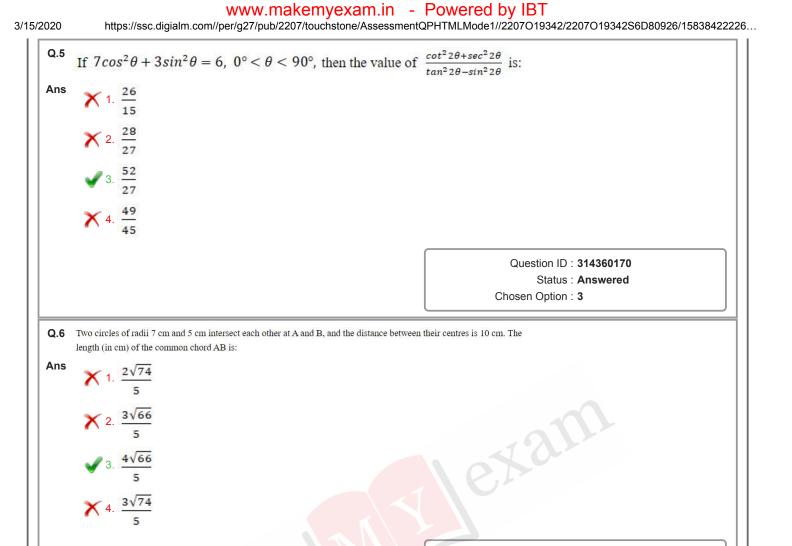

| 3/15/2020  | www.makemyexam.in - Powered by IBT<br>https://ssc.digialm.com//per/g27/pub/2207/touchstone/AssessmentQPHTMLMode1//2207019342/2207019342S6D80926/15838422226.                                                                                                                                                                  |
|------------|-------------------------------------------------------------------------------------------------------------------------------------------------------------------------------------------------------------------------------------------------------------------------------------------------------------------------------|
| Q.3<br>Ans | A product was marked for sale with a label price, which is at 20% discount on the printed price. At the time of sale, the shopkeeper gave an additional 10% discount on the label price. If a customer bought the product at ₹468, then what is the printed price of the product?<br>1. ₹650<br>2. ₹700<br>3. ₹600<br>4. ₹520 |
|            | Question ID : <b>314360119</b><br>Status : <b>Answered</b><br>Chosen Option : <b>2</b>                                                                                                                                                                                                                                        |
| Q.4<br>Ans | Select the letter-cluster that can replace the question mark (?) in the following series.<br>DAG, FCI, ?, JGM, LIO<br>1. HEK<br>2. HKE<br>3. IFL<br>4. GDJ                                                                                                                                                                    |
| Q.5        | Question ID : <b>314360110</b><br>Status : <b>Answered</b><br>Chosen Option : <b>1</b>                                                                                                                                                                                                                                        |
| Ans        | Select the option in which the given figure is embedded (rotation is not allowed).                                                                                                                                                                                                                                            |
|            | <ul> <li>★ 2.</li> <li>★ 3.</li> </ul>                                                                                                                                                                                                                                                                                        |
|            | X 4.<br>Question ID : 314360123<br>Status : Answered<br>Chosen Option : 1                                                                                                                                                                                                                                                     |