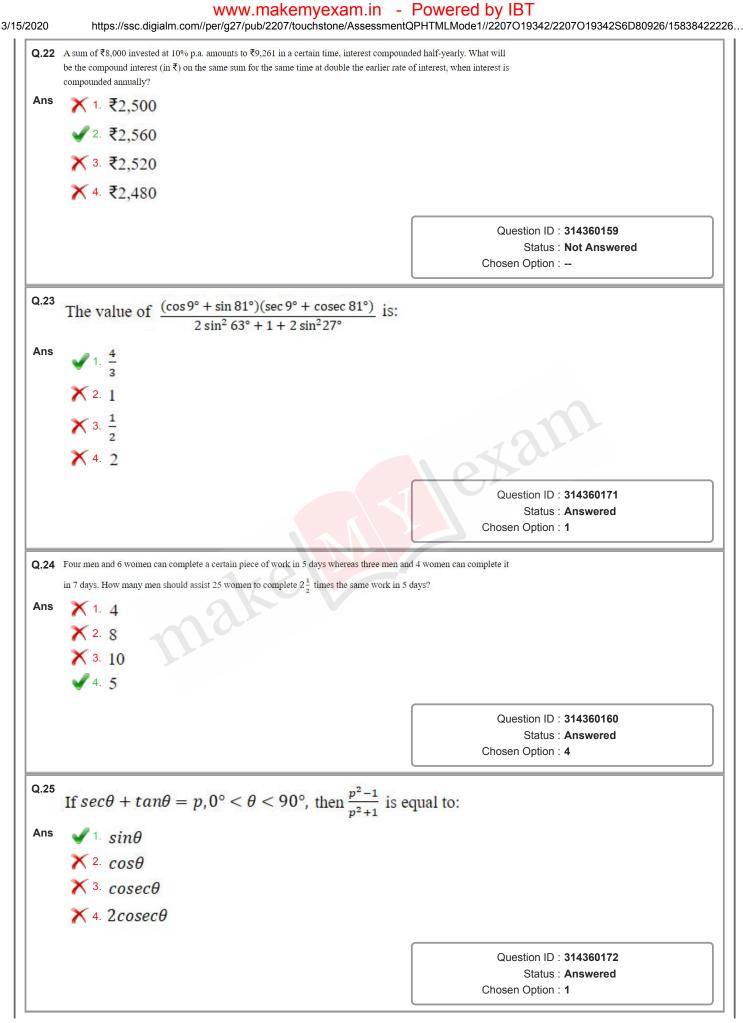

|
|             | X 2. 2<br>X 3. 1              | 9            |          |                  |                  |             |           | Status : Answered                                                                                                   |
|             | X 2. 2<br>X 3. 1              | 9            |          |                  |                  |             |           | Status : Answered                                                                                                   |
|             | X 2. 2<br>X 3. 1              | 9            |          |                  |                  |             |           | Status : Answered                                                                                                   |



https://ssc.digialm.com//per/g27/pub/2207/touchstone/AssessmentQPHTMLMode1//2207O19342/2207O19342S6D80926/15838422226027098/220... 23/32

| 3/1 |  |  |
|-----|--|--|
|     |  |  |
|     |  |  |

|     | Select the INCORRECTLY spelt word.                                                                                                                                                                                                                                                                              |                                                                                                                                                                                                                                                         |
|-----|--------------------------------