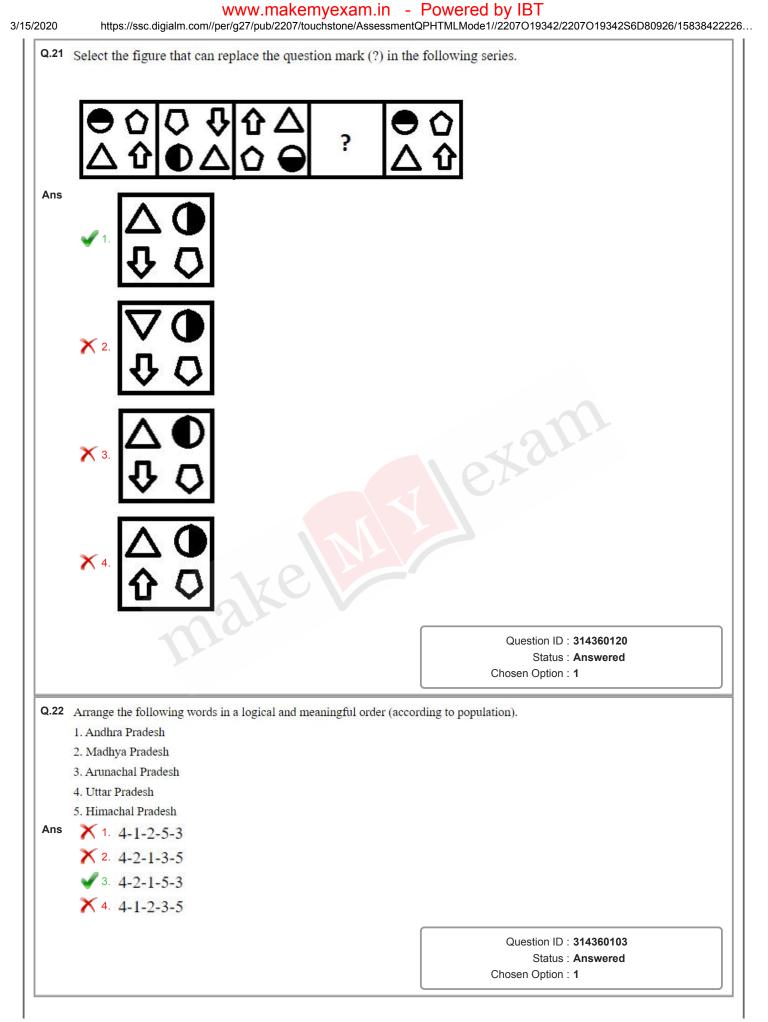

|                                                                                              |
|             |                                                                                                                                                                                                                                                                                                                                                                                           |                                                                                              |





|            |