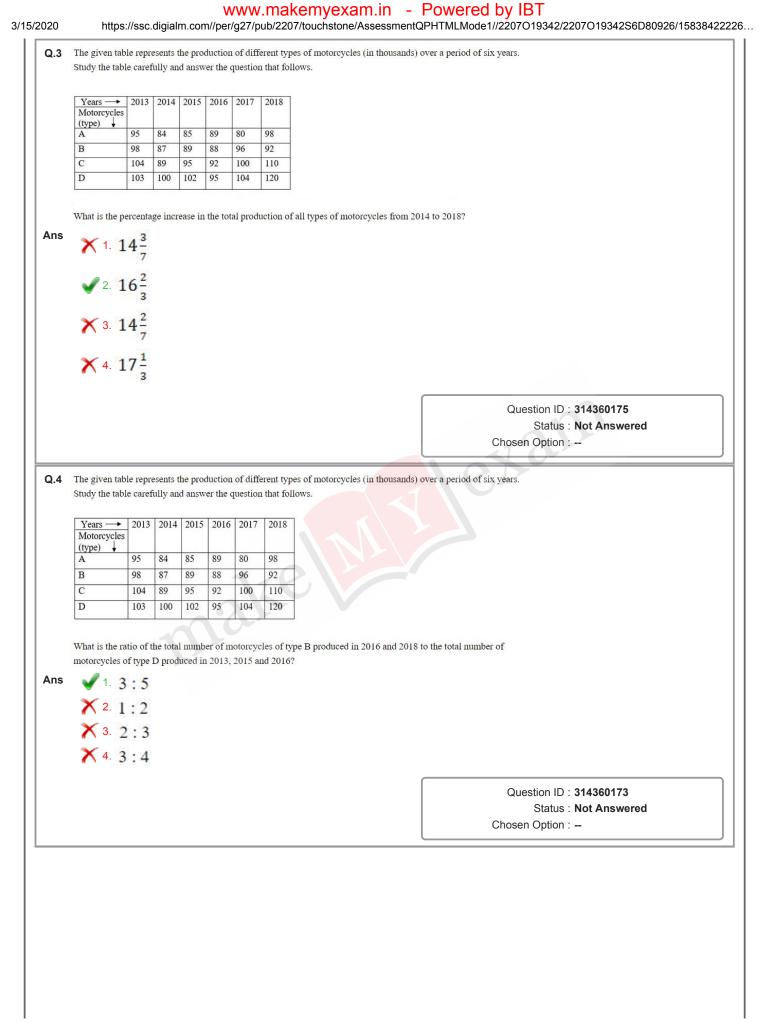

| 3/15/2020  | www.makemyexam.in - Powered by IBT<br>https://ssc.digialm.com//per/g27/pub/2207/touchstone/AssessmentQPHTMLMode1//2207019342/2207019342S6D80926/15838422226.                                                                                                                                                                  |
|------------|-------------------------------------------------------------------------------------------------------------------------------------------------------------------------------------------------------------------------------------------------------------------------------------------------------------------------------|
| Q.3<br>Ans | A product was marked for sale with a label price, which is at 20% discount on the printed price. At the time of sale, the shopkeeper gave an additional 10% discount on the label price. If a customer bought the product at ₹468, then what is the printed price of the product?<br>1. ₹650<br>2. ₹700<br>3. ₹600<br>4. ₹520 |
|            | Question ID : <b>314360119</b><br>Status : <b>Answered</b><br>Chosen Option : <b>2</b>                                                                                                                                                                                                                                        |
| Q.4<br>Ans | Select the letter-cluster that can replace the question mark (?) in the following series.<br>DAG, FCI, ?, JGM, LIO<br>1. HEK<br>2. HKE<br>3. IFL<br>4. GDJ                                                                                                                                                                    |
| Q.5        | Question ID : <b>314360110</b><br>Status : <b>Answered</b><br>Chosen Option : <b>1</b>                                                                                                                                                                                                                                        |
| Ans        | Select the option in which the given figure is embedded (rotation is not allowed).                                                                                                                                                                                                                                            |
|            | <ul> <li>★ 2.</li> <li>★ 3.</li> </ul>                                                                                                                                                                                                                                                                                        |
|            | X 4.<br>Question ID : 314360123<br>Status : Answered<br>Chosen Option : 1                                                                                                                                                                                                                                                     |