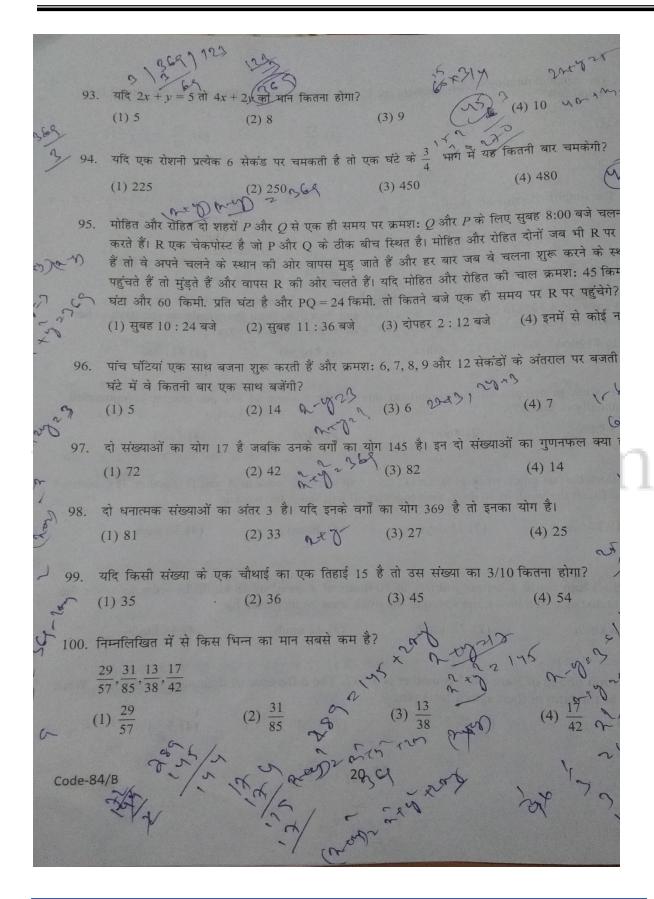

. On what principal will the compound interest for 3 years at 5% per annum compound annually is ₹63.05?
  - (1) ₹400
- (2) ₹600
- (3) ₹300
- (4) ₹800
- 90. A does half as much work as B, and C does half as much work as A and B together. If C a can finish the work in 40 days, then together all will finish the work in
  - (1)  $13\frac{1}{2}$  days (2) 15 days (3) 20 days
- (4) 30 days
- A truck can finish a certain journey in 10 hours at a speed of 48 km/h. In order to cov same distance in 8 hours, the speed of the truck must be increased by
  - (1) 6 km/h
- (2) 7.5 km/h
- (3) 12 km/h
- (4) 15 km/h
- The ratio of age of Ram and his mother is 3:11. The difference of their ages is 24 years 92. will be the ratio of their ages after 3 years?
  - (1) 1:3
- (2)3:2
- (3)1:4
- (4)5:4

Code-84/B





| 03. | If 2x + y = | 5, then $4x + 2y =$ |
|-----|-------------|---------------------|
| 7-  | 5           |                     |

(2) 8

(3)9

(4) 10

If a light flashes every 6 seconds, how many times will it flash in  $\frac{3}{4}$  of an hour?

(1) 225

(3)450

(4) 480

Mohit and Rohit start simultaneously from two towns, P and Q, towards Q and P respectively 8:00 AM. R is a checkpost which is midway between P and Q. Both Mohit and Rohit turn be towards their respective starting points whenever they reach R and every time they reach the starting points they turn back and return to R. If the speeds of Mohit and Rohit are 45 km/h 60 km/h respectively and PQ = 24 km, when will they reach R at the same time?

(1) 10:24 AM

(2) 11:36 AM

(3) 2:12 PM

(4) None of these

Five bells begin