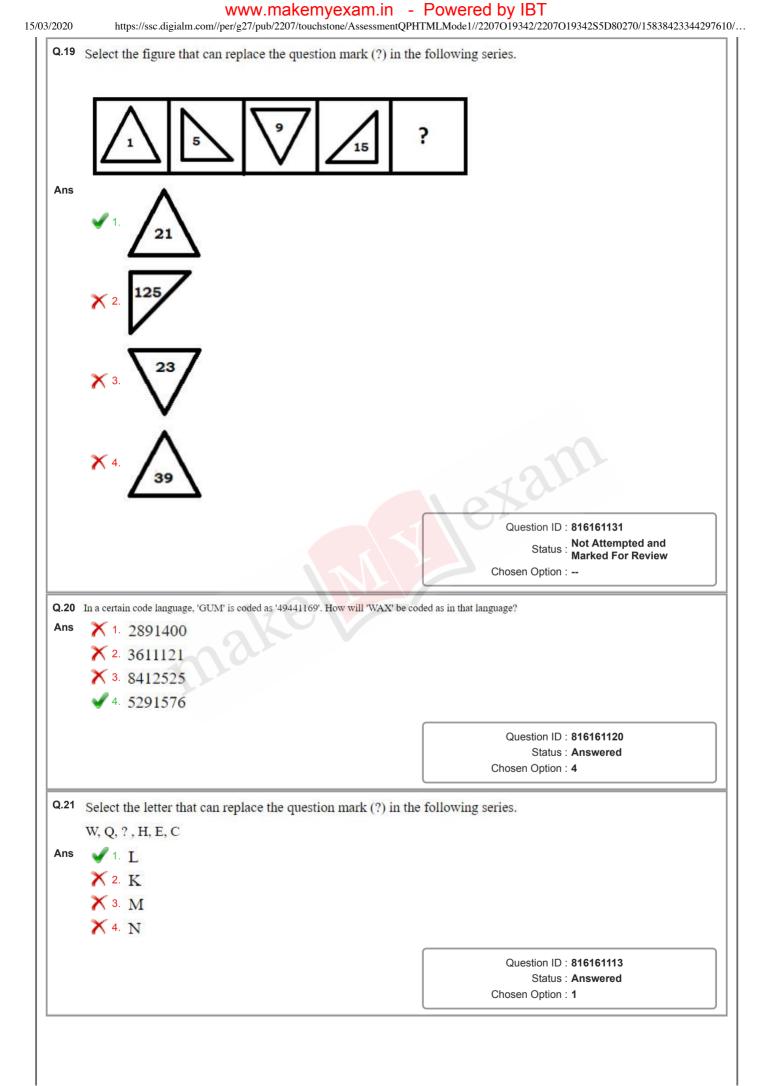

A is increased by two times the price of product B, the new price of product A becomes  $\overline{\xi}17$ . What is the price of product B? Q.5 Ans X 1. ₹7 X 2. ₹6 **√** 3. ₹5 X 4. ₹3 Question ID : 816161130 Status : Answered Chosen Option : 3 Q.6 Study the given pattern carefully and select the number that can replace the question mark (?) in it. 10 3 14 49 15 68 33 19 ? Ans X 1. 25 2. 29 3. 28 X 4. 27 Question ID : 816161127 Not Attempted and Marked For Review Status : Chosen Option : --





https://ssc.digialm.com//per/g27/pub/2207/touchstone/AssessmentQPHTMLMode1//2207019342/2207019342S5D80270/15838423344297610/...





www.makemyexam.in - Powered by IBT https://ssc.digialm.com//per/g27/pub/2207/touchstone/AssessmentQPHTMLMode1//2207019342/2207019342S5D80270/15838423344297610/...





| vered by IBT<br>lode1//2207019342/2207019342S5D80270/158384233442976 |
|----------------------------------------------------------------------|
| fferent. Select the                                                  |
|                                                                      |
|                                                                      |
|                                                                      |
|                                                                      |
|                                                                      |
| Question ID : 816161126<br>Status : Answered                         |
| Chosen Option : 3                                                    |
| ul order.