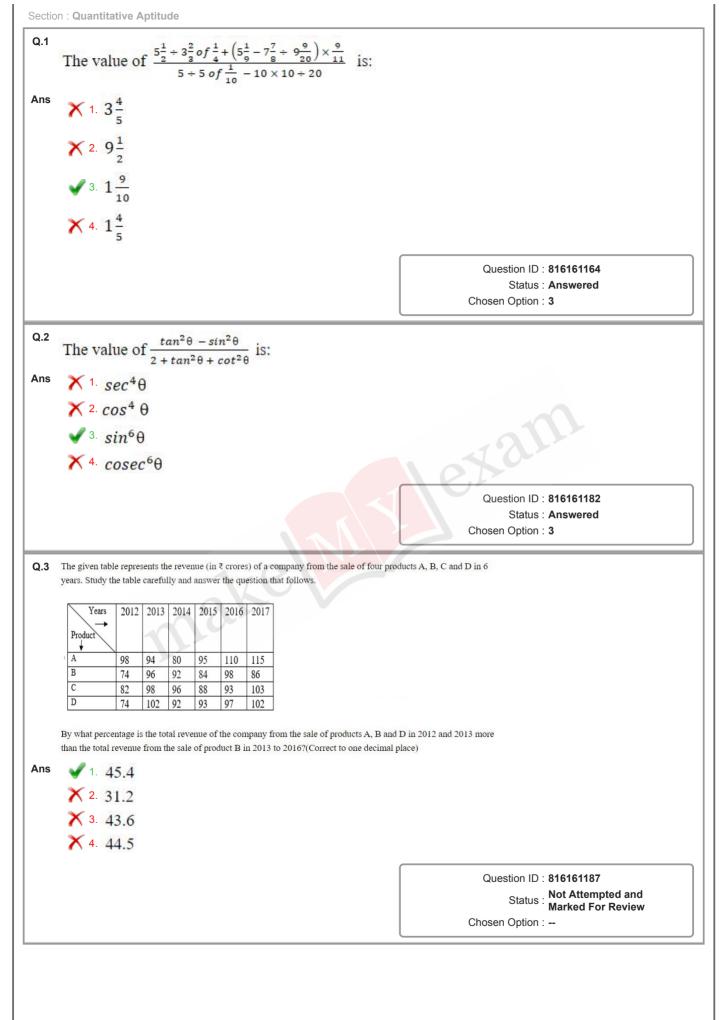

|
|                                                                                                                          | Ilyfish are an example of which type of phylum?<br>1. Phylum -Protozoa<br>2. Phylum -Ctenophora<br>3. Phylum -Porifera<br>4. Phylum - Cnidaria<br>which period was the legendary Victoria Terminus station (cur<br>ivagi Maharaj Terminus), Mumbai built?<br>1. 1843 to 1853<br>2. 1911 to 1921<br>3. 1878 to 1888<br>4. 1933 to 1943<br>hich of the following is NOT a twin city of India?<br>1. Hubli and Dharwad<br>2. Cuttack and Bhubaneswar<br>3. Ahmedabad and Gandhinagar<br>4. Thrissur and Thiruvalla |



https://ssc.digialm.com//per/g27/pub/2207/touchstone/AssessmentQPHTMLMode1//2207019342/2207019342S5D80270/15838423344297610/...



www.makemyexam.in - Powered by IBT https://ssc.digialm.com//per/g27/pub/2207/touchstone/AssessmentQPHTMLMode1//2207019342/2207019342S5D80270/15838423344297610/... 15/03/2020 Q.4 If a + b + c = 7 and ab + bc + ca = -6, then the value of  $a^3 + b^3 + c^3 - 3abc$  is: Ans X 1. 463 × 2. 479 X 3. 472 4. 469 Question ID : 816161176 Status : Answered Chosen Option : 4 The time taken by a boat to travel 13 km downstream is the same as time taken by it to travel 7 km upstream. If the Q.5 speed of the stream is 3 km/h, then how much time (in hours) will it take to travel a distance of 44.8 km in still water? Ans  $\times 1.5\frac{2}{5}$  $\times$  2.  $5\frac{3}{5}$  $\sqrt{3.4}\frac{12}{25}$  $\times$  4.  $4\frac{13}{25}$ Question ID : 816161172 Status : Answered Chosen Option : 3 The differenc