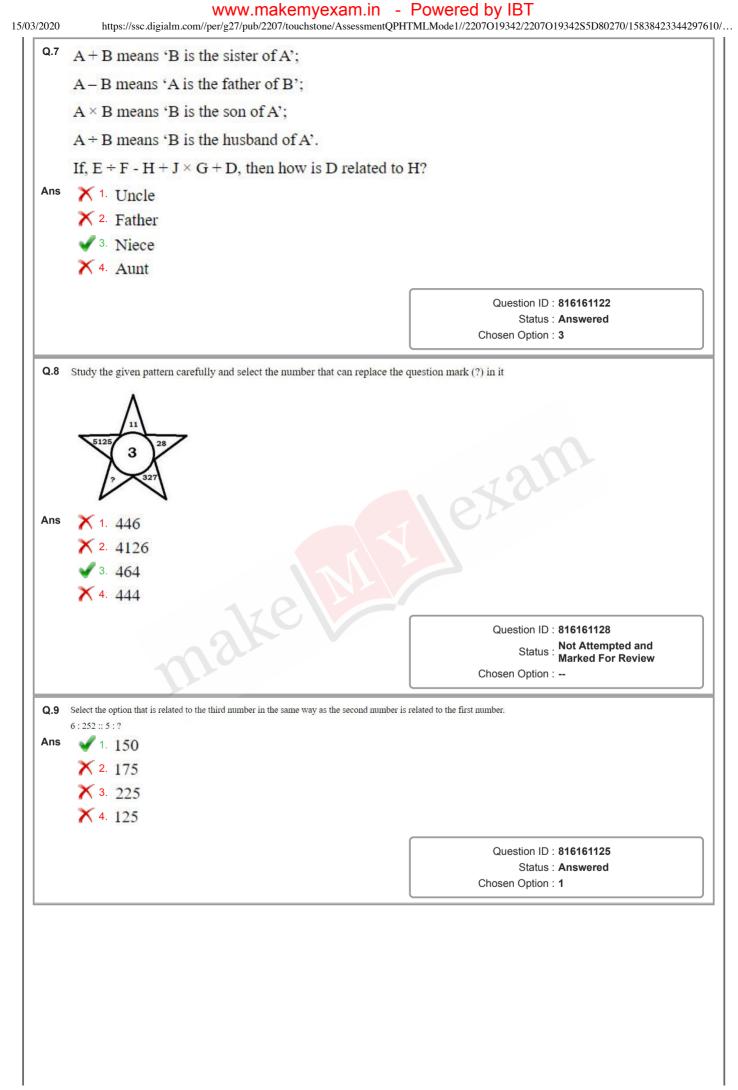

https://ssc.digialm.com//per/g27/pub/2207/touchstone/AssessmentQPHTMLMode1//2207O19342/2207O19342S5D80270/15838423344297610/2201294271\_... 8/27

| Ans X 1. Blue virial<br>2. Loughing gas<br>3. Marsh gas<br>X 1. Heating gas<br>Question ID : 815161145<br>Status : Answered<br>Chosen Option : 3<br>2. Which pillar inscriptions has recorded the achievements of Samudra Gupta, who was<br>known as the 'Napoleon of India' for his conquests?<br>Ans X 1. Mahabad Pillar<br>X 2. Sun Pillar<br>X 3. Iron Pillar<br>X 3. Iron Pillar<br>X 4. Mjaya Stantha<br>Question ID : 815161150<br>Status : Answered<br>Chosen Option : 3<br>2. Approximation ID : 815161142<br>Status : Answered<br>Chosen Option : -<br>2. A pointies<br>X 3. Gametogamy<br>X 1. Pathemocarpy<br>Question ID : 815161142<br>Status : Not Answered<br>Chosen Option : -<br>2. Approximation ID : 815161142<br>Status : Not Answered<br>Chosen Option : -<br>2. Approximation ID : 815161142<br>Status : Not Answered<br>Chosen Option : -<br>2. Approximation ID : 815161156<br>Status : Answered<br>Chosen Option : -<br>2. Minch Union Minister of Home Affairs released a book titled Karmayodha Granth In<br>New Dell?<br>Ans<br>X 1. Pichicambaram<br>X 2. Rapital Statu<br>X 2. Rapital Status<br>X 3. Sublikumar Shinde<br>X 4. Amit Shah<br>Question ID : 815161156<br>Status : Answered<br>Chosen Option : 1<br>Question ID : 815161156<br>Status : Answered<br>Chosen Option : -<br>2. Approximation ID : 815161156<br>Status : Answered<br>Chosen Option : -<br>2. Approximation ID : 815161156<br>Status : Answered<br>Chosen Option : -<br>2. Approximation ID : 815161156<br>Status : Answered<br>Chosen Option : -<br>3. Statistica : Answered<br>Chosen Option : -<br>4. Antil Shah |     | Methane is a colourless, odourless, non-toxic but flammable gas. I name? |                         |
|---------------------------------------------------------------------------------------------------------------------------------------------------------------------------------------------------------------------------------------------------------------------------------------------------------------------------------------------------------------------------------------------------------------------------------------------------------------------------------------------------------------------------------------------------------------------------------------------------------------------------------------------------------------------------------------------------------------------------------------------------------------------------------------------------------------------------------------------------------------------------------------------------------------------------------------------------------------------------------------------------------------------------------------------------------------------------------------------------------------------------------------------------------------------------------------------------------------------------------------------------------------------------------------------------------------------------------------------------------------------------------------------------------------------------------------------------------------------------------------------------------------------------------------------------------------------------------------------------------------------------------------------------------------------------------------------------------------------------------------------------------------------------------------------------------------------------------------------------------------------------------------------------------------------------------------------------------------------------------------------------------------------------------------------------------------------------------------------------------------------------------------|-----|--------------------------------------------------------------------------|-------------------------|
| A Markingss     A Markingss     A Heating gas      Question ID : 816161145     Stituts: Answered     Chosen Option : 3      Question ID : 816161146     Stituts: Answered     Chosen Option : 3      Question ID : 81616116     Stituts: Answered     Chosen Option : 3      Question ID : 81616116     Stituts: Answered     Chosen Option : 3      Question ID : 81616116     Stituts: Answered     Chosen Option : 3      Question ID : 81616116     Stituts: Answered     Chosen Option : 3      Question ID : 81616116     Stituts: Answered     Chosen Option : 3      Question ID : 81616116     Stituts: Answered     Chosen Option : 3      Question ID : 816161142     Stituts: Answered     Chosen Option : 3      Question ID : 816161142     Stituts: Answered     Chosen Option : -      Question ID : 816161142     Stituts: Mot Answered     Chosen Option : -      Question ID : 816161142     Stituts: Mot Answered     Chosen Option : -      Question ID : 816161142     Stituts: Mot Answered     Chosen Option : -      Question ID : 816161142     Stituts: Mot Answered     Chosen Option : -      Question ID : 81616114     Stituts: Answered     Chosen Option : -      Question ID : 81616114     Stituts: Answered     Chosen Option : -      Question ID : 81616114     Stituts: Answered     Chosen Option : -      Question ID : 81616114     Stituts: Answered     Chosen Option : -      Question ID : 81616114     Stituts: Answered     Chosen Option : -      Question ID : 81616114     Stituts: Answered     Chosen Option : -      Question ID : 81616114     Stituts: Answered     Chosen Option : -      Question ID : 81616114     Stitut: Answered     Chosen Option : -      Question ID : 81616114     Stitut: Answered     Chosen Option : -      Question ID : 81616114     Stitut: Answered     Chosen Option : -      Question ID : 81616114     Stitut: Answered     Chosen Option : -      Question ID : 81616114     Stitut: Answered     Chosen Option ID : 81616114     Stitut: Answered     Stitut: Answered     Chosen Option ID : 81616114     Stitut: Answere              | Ans |                                                                          |                         |
| ✓ 1. Heating gas         Question ID: 816161145<br>Status: Answered<br>Chosen Option: 3         2.2       Which pillar inscriptions has recorded the achievements of Samudra Gupta, who was<br>known as the Mapoleon of India' for his conquests?         Ans       ✓ 1. Alahabad Pillar         ✓ 2. Sur Pillar         ✓ 3. Iron Pillar         ✓ 3. Iron Pillar         ✓ 1. Njaya Stambha         Question ID: 81616160<br>Status: Answored<br>Chosen Option: 3         2.3       The development of a fruit without fertilization is called                                                                                                                                                                                                                                                                                                                                                                                                                                                                                                                                                                                                                                                                                                                                                                                                                                                                                                                                                                                                                                                                                                                                                                                                                                                                                                                                                                                                                                                                                                                                                                                      |     |                                                                          |                         |
| Question ID: 816161145<br>Status: Answered<br>Chosen Option: 3         Q2       Which pillar inscriptions has recorded the achievements of Samudra Gupta, who was<br>known as the Payoon of India for his conqueets?         Ans       ✓ 1. Alababad Pillar         ✓ 2. Sun Pillar       ✓ 2. Sun Pillar         ✓ 3. Iron Pillar       ✓ 3. Iron Pillar         ✓ 4. Vijsys Stambta       Question ID: 816161150<br>Status: Answered<br>Chosen Option: 3         Q3       The development of a fruit without fortilization is called                                                                                                                                                                                                                                                                                                                                                                                                                                                                                                                                                                                                                                                                                                                                                                                                                                                                                                                                                                                                                                                                                                                                                                                                                                                                                                                                                                                                                                                                                                                                                                                                |     | -                                                                        |                         |
| Status: Answered<br>Chosen Option: 3         2.2       Which pillar inscriptions has recorded the achievements of Samudra Gupta, who was<br>known as the Napoleon of India' for his conquests?         Ans       1. Atlandad Pillar         2.3       In Mainbad Pillar         2.4       3. Ion Pillar         3. Ion Pillar       Status: Answered         Chosen Option: 3       Cuestion ID: 816161150         Status: Answered       Chosen Option: 3         2.3       The development of a fruit without fortilization is called                                                                                                                                                                                                                                                                                                                                                                                                                                                                                                                                                                                                                                                                                                                                                                                                                                                                                                                                                                                                                                                                                                                                                                                                                                                                                                                                                                                                                                                                                                                                                                                               |     | X 4. Heating gas                                                         |                         |
| Chean Option : 3         2.2. Which pillar inscriptions has recorded the achievements of Samudra Gupta, who was known as the Napoleon of India' for his conquests?         Ans <ul> <li>Allahabad Pillar</li> <li>Sun Pillar</li> <li>Status : Answered<br/>Chosen Option : 3</li> </ul> 2.3 The development of a fruit without fortilization is called                                                                                                                                                                                                                                                                                                                                                                                                                                                                                                                                                                                                                                                                                                                                                                                                                                                                                                                                                                                                                                                                                                                                                                                                                                                                                                                                                                                                                                                                                                                                                                                                                                                       |     |                                                                          | Question ID : 816161145 |
| 2.2       Which pillar inscriptions has recorded the achievements of Samudra Gupta, who was known as the Napoleon of India for his conquests?         Nrs       ✓ 1. Alahabad Pillar         ✓ 2. Sun Pillar       ✓ 3. Ison Pillar         ✓ 3. Ison Pillar       ✓ 4. Vijaya Stambhe         Question ID : 816161150       Status : Answered         Chosen Option : 3       2.         2.3. The development of a fruit without fertilization is called          Ans       ✓ 1. Hybridogenesis         ✓ 2. Apomixis       ✓ 3. Gametogamy         ✓ 4. Parthenocarpy       Question ID : 816161142         Status : Not Answered       Chosen Option : -         2.4       Who was chosen as foreign secretary of India in January 2020?         Nns       ✓ 1. Harsh Vardhan Shringla         ✓ 2. Vijay Keshav Gokhale       ✓ 3. Ranjan Methai         ✓ 4. Nintparma Rao       Question ID : 815161156         Status : Answered       Z.4         Mis       1. P. Chidambaram         ✓ 2. Rajnah Methai       ✓ 1. P. Chidambaram         ✓ 2. Rajnah Shinde       ✓ 1. Amit Shah                                                                                                                                                                                                                                                                                                                                                                                                                                                                                                                                                                                                                                                                                                                                                                                                                                                                                                                                                                                                                                            |     |                                                                          |                         |
| Ans 1. Alahabad Pilar<br>2. Sun Pilar<br>3. Ion Pilar<br>4. Vijaya Stambha<br>Question ID : 818161150<br>Status : Answered<br>Chosen Option : 3<br>3. The development of a fruit without fertilization is called<br>Ans 1. Hybridogenesis<br>2. A pombds<br>3. Gametogamy<br>4. Parthenocarpy<br>Question ID : 818161142<br>Status : Not Answered<br>Chosen Option :<br>C4. Who was chosen as foreign secretary of India in January 2020?<br>Ans 1. Harsh Vardhan Shringla<br>2. Vijay Keshav Gokhale<br>3. Ranjan Mahai<br>4. Nirupama Rao<br>Question ID : 818161156<br>Status : Answered<br>Chosen Option : 1<br>2. Much Union Minister of Home Affairs released a book titled Karmayodha Granth in<br>New Delhi?<br>3. Sushikumar Shinde<br>4. Amit Shah<br>Question ID : 818161155<br>Status : Answered                                                                                                                                                                                                                                                                                                                                                                                                                                                                                                                                                                                                                                                                                                                                                                                                                                                                                                                                                                                                                                                                                                                                                                                                                                                                                                                          |     |                                                                          | Chosen Option : 3       |
| Ans    Ans                                                                                                                                                                                                                                                                                                                                                                                                                                                                                                                                                                                                                                                                                                                                                                                                                                                                                                                                                                                                                                                                                                                                                                                                                                                                                                                                                                                                                                                                                                                                                                                                                                                                                                                                                                                                                                                                                                                                                                                                                                                                                                                            | Q.2 | Which pillar inscriptions has recorded the achievements of Samud         | Ira Gupta, who was      |
| Y. Caused was                                                                                                                                                                                                                                                                                                                                                                                                                                                                                                                                                                                                                                                                                                                                                                                                                                                                                                                                                                                                                                                                                                                                                                                                                                                                                                                                                                                                                                                                                                                                                                                                                                                                                                                                                                                                                                                                                                                                                                                                                                                                                                                         |     | -                                                                        |                         |
| <ul> <li>▲ 3. Iron Piller</li> <li>▲ 4. Vijaya Stambha</li> </ul> Question ID: 816161150<br>Status: Answored<br>Chosen Option: 3 2.3. The development of a fruit without fertilization is called Ans <ul> <li>▲ 1. Hybridogenesis</li> <li>▲ 2. Apomixis</li> <li>▲ 3. Gametogamy</li> <li>④ 4. Parthenocarpy</li> </ul> Question ID: 816161142<br>Status: Not Answered<br>Chosen Option: Question ID: 816161142 Status: Not Answered<br>Chosen Option: Q4. Who was chosen as foreign secretary of India in January 2020? Ans <ul> <li>▲ 1. Harsh Vardhan Shringla</li> <li>④ 2. Vijay Keshav Cokhale</li> <li>④ 3. Ranjan Mathai</li> <li>▲ 4. Nirupama Rao</li> </ul> Question ID: 816161156<br>Status: Answered<br>Chosen Option: 1 Qas Which Union Minister of Home Affairs released a book titled Karmayodha Granth in<br>New Delhi? <ul> <li>▲ 1. P. Chidambaran</li> <li>▲ 2. Rajnath Singh</li> <li>④ 3. Sushikumar Shinde</li> <li>④ 4. Amit Shah</li> </ul>                                                                                                                                                                                                                                                                                                                                                                                                                                                                                                                                                                                                                                                                                                                                                                                                                                                                                                                                                                    |     | •                                                                        |                         |
|                                                                                                                                                                                                                                                                                                                                                                                                                                                                                                                                                                                                                                                                                                                                                                                                                                                                                                                                                                                                                                                                                                                                                                                                                                                                                                                                                                                                                                                                                                                                                                                                                                                                                                                                                                                                                                                                                                                                                                                                                                                                                                                                       |     |                                                                          |                         |
| Question ID: 816161150<br>Status: Answored<br>Chosen Option: 3         Q.3. The development of a fruit without fortilization is called<br>Ans (1) Hybridogenesis<br>(2) Apomixis<br>(3) Camelogany<br>(4) Parthenocarpy         Question ID: 816161142<br>Status: Not Answored<br>Chosen Option: -         Q.4. Who was chosen as foreign secretary of India in January 2020?<br>Ans (1) Harsh Vardhan Shringla<br>(2) Vijay Keshav Gokhale<br>(3) Ranjan Mathai<br>(3) Ranjan Mathai<br>(4) Nirupama Rao         Question ID: 816161156<br>Status: Answored<br>Chosen Option: 1         Q.5. Which Union Minister of Home Affairs released a book titled Karmayodha Granth in<br>New Delhi?         Ans (1) P Chidambaram<br>(2) Rajnath Singh<br>(2) Rajnath Singh<br>(2) Sushikumar Shinde<br>(2) Annit Shah                                                                                                                                                                                                                                                                                                                                                                                                                                                                                                                                                                                                                                                                                                                                                                                                                                                                                                                                                                                                                                                                                                                                                                                                                                                                                                                       |     |                                                                          |                         |
| Status : Answord<br>Chosen Option : 3         2.3. The development of a fruit without fertilization is called         Ans          1. Hybridogenesis<br>2. Apomixis<br>3. Gametogamy<br>4. Parthenocarpy          Question ID : 816161142<br>Status : Not Answored<br>Chosen Option :          Q.4. Who was chosen as foreign secretary of India in January 2020?<br>Mrs         Mrs          1. Harsh Vardhan Shingla          2. Vijay Keshav Gokhale         3. Ranjan Mathai            4. Nirupama Rao          Question ID : 816161156<br>Status : Answered<br>Chosen Option : 1          Q.5. Which Union Minister of Home Affairs released a book titled Karmayodha Granth in<br>New Delhi?          Ans          1. P. Chidambaram          Mrs          3. Sushikumar Shinde          Mrs          3. Sushikumar Shinde          Mrs          4. Ami                                                                                                                                                                                                                                                                                                                                                                                                                                                                                                                                                                                                                                                                                                                                                                                                                                                                                                                                                                                |     | A. Vijaya Stambha                                                        |                         |
| Chosen Option : 3         Q.3 The development of a fruit without fertilization is called         Ans <ul> <li>1. Hybridogenesis</li> <li>2. Apomixis</li> <li>3. Gametogamy</li> <li>4. Parthenocarpy</li> </ul> Q.4 Who was chosen as foreign secretary of India in January 2020?         Ans <ul> <li>1. Harsh Vardhan Shringla</li> <li>2. Vijay Keshav Gokhale</li> <li>3. Ranjan Mathai</li> <li>4. Nirupama Rao</li> </ul> Q.4. Which Union Minister of Home Affairs released a book titled Karmayodha Granth in New Delhi?         Ans <ul> <li>1. P Chidambaram</li> <li>2. Rajnath Singli</li> <li>3. Sushikumar Shinde</li> <li>3. Sushikumar Shinde</li> <li>4. Amit Shah</li> </ul>                                                                                                                                                                                                                                                                                                                                                                                                                                                                                                                                                                                                                                                                                                                                                                                                                                                                                                                                                                                                                                                                                                                                                                                                                                                                                                                                                                                                                                       |     |                                                                          | Question ID : 816161150 |
| 2.3 The development of a fruit without fertilization is called         Ans       1. Hybridogenesis         2.4 Apomixis       3. Gametogamy         3.1 Sentetogamy       4. Parthenocarpy         Question ID: 816161142       Status: Not Answered         Chosen Option :       2.4 Who was chosen as foreign secretary of India in January 2020?         Ans       1. Harsh Vardhan Shringla         2. 2. Vijay Keshav Gokhale       3. Ranjan Mathai         2. 4. Nirupama Rao       Question ID: 816161156         Status: Answered       Chosen Option : 1         2.5 Which Union Minister of Home Affairs released a book titled Karmayodha Granth in New Delhi?       A. Nirupama Rao         2.5 Which Union Minister of Home Affairs released a book titled Karmayodha Granth in New Delhi?       3. Sushikumar Shinde         3. 3. Sushikumar Shinde       4. Amit Shah         Question ID: 816161155       Status : Answered                                                                                                                                                                                                                                                                                                                                                                                                                                                                                                                                                                                                                                                                                                                                                                                                                                                                                                                                                                                                                                                                                                                                                                                        |     |                                                                          |                         |
| Ans X 1. Hybridogenesis<br>2. Apomixis<br>3. Gametogamy<br>4. Parthenocarpy<br>Question ID : 816161142<br>Status : Not Answered<br>Chosen Option :<br>Q.4. Who was chosen as foreign secretary of India in January 2020?<br>Ans 1. Harsh Vardhan Shringla<br>2. Vijay Keshav Gokhale<br>3. Ranjan Mathai<br>2. Vijay Keshav Gokhale<br>3. Ranjan Mathai<br>4. Nirupama Rao<br>Question ID : 816161156<br>Status : Answered<br>Chosen Option : 1<br>Q.5. Which Union Minister of Home Affairs released a book titled Karmayodha Granth in<br>New Delhi?<br>Ans X 1. P Chidambaram<br>2. Rajnath Singh<br>3. Sushikumar Shinde<br>4. Amit Shah<br>Question ID : 816161155<br>Status : Answered                                                                                                                                                                                                                                                                                                                                                                                                                                                                                                                                                                                                                                                                                                                                                                                                                                                                                                                                                                                                                                                                                                                                                                                                                                                                                                                                                                                                                                          |     |                                                                          | Chosen Option . 3       |
| <ul> <li>Apomixis</li> <li>3. Gametogamy</li> <li>4. Parthenocarpy</li> <li>Question ID: 816161142<br/>Status: Not Answered<br/>Chosen Option:</li> <li>Q.4. Who was chosen as foreign secretary of India in January 2020?</li> <li>Ans</li> <li>1. Harsh Vardhan Shringla</li> <li>2. Vijay Keshav Gokhale</li> <li>3. Ranjan Mathai</li> <li>4. Nirupama Rao</li> <li>Question ID: 816161156<br/>Status: Answered<br/>Chosen Option: 1</li> </ul>                                                                                                                                                                                                                                                                                                                                                                                                                                                                                                                                                                                                                                                                                                                                                                                                                                                                                                                                                                                                                                                                                                                                                                                                                                                                                                                                                                                                                                                                                                                                                                                                                                                                                   | Q.3 | The development of a fruit without fertilization is called               |                         |
| <ul> <li>▲ 3. Gametogany</li> <li>▲ Parthenocarpy</li> <li>Question ID: 816161142<br/>Status: Not Answered<br/>Chosen Option:</li> <li>Q.4. Who was chosen as foreign secretary of India in January 2020?</li> <li>Ms</li> <li>▲ 1. Harsh Vardhan Shringla</li> <li>▲ 2. Vijay Keshav Gokhale</li> <li>▲ 3. Ranjan Mathai</li> <li>▲ 4. Nirupama Rao</li> <li>Question ID: 816161156<br/>Status: Answered<br/>Chosen Option: 1</li> </ul>                                                                                                                                                                                                                                                                                                                                                                                                                                                                                                                                                                                                                                                                                                                                                                                                                                                                                                                                                                                                                                                                                                                                                                                                                                                                                                                                                                                                                                                                                                                                                                                                                                                                                             | Ans | X 1. Hybridogenesis                                                      |                         |
| ✓ 4. Parthenocarpy       Cuestion ID: 816161142<br>Status: Not Answered<br>Chosen Option : -         Q.4. Who was chosen as foreign secretary of India in January 2020?                                                                                                                                                                                                                                                                                                                                                                                                                                                                                                                                                                                                                                                                                                                                                                                                                                                                                                                                                                                                                                                                                                                                                                                                                                                                                                                                                                                                                                                                                                                                                                                                                                                                                                                                                                                                                                                                                                                                                               |     | X 2. Apomixis                                                            |                         |
| Question ID: 816161142         Status: Not Answered         Chosen Option :         Q.4 Who was chosen as foreign secretary of India in January 2020?         Ans <ul> <li>1. Harsh Vardhan Shringla</li> <li>2. Vijay Keshav Gokhale</li> <li>3. Ranjan Mathai</li> <li>4. Nirupama Rao</li> </ul> Question ID: 816161156       Status: Answered         Chosen Option : 1            Q.5. Which Union Minister of Home Affairs released a book titled Karmayodha Granth in New Delhi? <ul> <li>2. Rajnath Singh</li> <li>3. Sushilkumar Shinde</li> <li>4. Amit Shah</li> </ul>                                                                                                                                                                                                                                                                                                                                                                                                                                                                                                                                                                                                                                                                                                                                                                                                                                                                                                                                                                                                                                                                                                                                                                                                                                                                                                                                                                                                                                                                                                                                                     |     | X 3. Gametogamy                                                          |                         |
| Status : Not Answered<br>Chosen Option :         Q.4       Who was chosen as foreign secretary of India in January 2020?         Ans                                                                                                                                                                                                                                                                                                                                                                                                                                                                                                                                                                                                                                                                                                                                                                                                                                                                                                                                                                                                                                                                                                                                                                                                                                                                                                                                                                                                                                                                                                                                                                                                                                                                                                                                                                                                                                                                                                                                                                                                  |     | 4. Parthenocarpy                                                         |                         |
| Status : Not Answered<br>Chosen Option :         Q.4 Who was chosen as foreign secretary of India in January 2020?         Ans                                                                                                                                                                                                                                                                                                                                                                                                                                                                                                                                                                                                                                                                                                                                                                                                                                                                                                                                                                                                                                                                                                                                                                                                                                                                                                                                                                                                                                                                                                                                                                                                                                                                                                                                                                                                                                                                                                                                                                                                        |     |                                                                          |                         |
| Q.4 Who was chosen as foreign secretary of India in January 2020?<br>Ans ↓ 1. Harsh Vardhan Shringla<br>↓ 2. Vijay Keshav Gokhale<br>↓ 3. Ranjan Mathai<br>↓ 4. Nirupama Rao<br>Question ID : 816161156<br>Status : Answered<br>Chosen Option : 1<br>Q.5 Which Union Minister of Home Affairs released a book titled Karmayodha Granth in<br>New Delhi?<br>Ans ↓ 1. P Chidambaram<br>↓ 2. Rajnath Singh<br>↓ 3. Sushilkumar Shinde<br>↓ 4. Amit Shah<br>Question ID : 816161155<br>Status : Answered                                                                                                                                                                                                                                                                                                                                                                                                                                                                                                                                                                                                                                                                                                                                                                                                                                                                                                                                                                                                                                                                                                                                                                                                                                                                                                                                                                                                                                                                                                                                                                                                                                  |     |                                                                          |                         |
| Ans       ✓ 1. Harsh Vardhan Shringla         ✓ 2. Vijay Keshav Gokhale       ✓ 3. Ranjan Mathai         ✓ 3. Ranjan Mathai       ✓ 4. Nirupama Rao         Question ID : 816161156       Status : Answered         Chosen Option : 1       1         Q.5       Which Union Minister of Home Affairs released a book titled Karmayodha Granth in New Delhi?         Ans       ✓ 1. P Chidambaram         ✓ 2. Rajnath Singh       ✓ 3. Sushilkumar Shinde         ✓ 4. Amit Shah       Question ID : 816161155         Status : Answered       Status : Answered                                                                                                                                                                                                                                                                                                                                                                                                                                                                                                                                                                                                                                                                                                                                                                                                                                                                                                                                                                                                                                                                                                                                                                                                                                                                                                                                                                                                                                                                                                                                                                      |     |                                                                          | Chosen Option :         |
| Ans       ✓ 1. Harsh Vardhan Shringla         ✓ 2. Vijay Keshav Gokhale       ✓ 3. Ranjan Mathai         ✓ 3. Ranjan Mathai       ✓ 4. Nirupama Rao         Question ID : 816161156       Status : Answered         Chosen Option : 1       1         Q.5       Which Union Minister of Home Affairs released a book titled Karmayodha Granth in New Delhi?         Ans       ✓ 1. P Chidambaram         ✓ 2. Rajnath Singh       ✓ 3. Sushilkumar Shinde         ✓ 4. Amit Shah       Question ID : 816161155         Status : Answered       Status : Answered                                                                                                                                                                                                                                                                                                                                                                                                                                                                                                                                                                                                                                                                                                                                                                                                                                                                                                                                                                                                                                                                                                                                                                                                                                                                                                                                                                                                                                                                                                                                                                      | Q.4 | Who was chosen as foreign secretary of India in January 2020?            |                         |
| <ul> <li>3. Ranjan Mathai</li> <li>3. Ranjan Mathai</li> <li>4. Nirupama Rao</li> <li>Question ID : 816161156<br/>Status : Answered<br/>Chosen Option : 1</li> <li>Q.5 Which Union Minister of Home Affairs released a book titled Karmayodha Granth in<br/>New Delhi?</li> <li>Ans          <ul> <li>1. P Chidambaram</li> <li>2. Rajnath Singh</li> <li>3. Sushilkumar Shinde</li> <li>4. Amit Shah</li> </ul> </li> <li>Question ID : 816161155<br/>Status : Answered</li> </ul>                                                                                                                                                                                                                                                                                                                                                                                                                                                                                                                                                                                                                                                                                                                                                                                                                                                                                                                                                                                                                                                                                                                                                                                                                                                                                                                                                                                                                                                                                                                                                                                                                                                   |     |                                                                          |                         |
| <ul> <li>3. Ranjan Mathai</li> <li>3. Ranjan Mathai</li> <li>4. Nirupama Rao</li> <li>Question ID: 816161156<br/>Status: Answered<br/>Chosen Option : 1</li> <li>Q.5 Which Union Minister of Home Affairs released a book titled Karmayodha Granth in<br/>New Delhi?</li> <li>Ans</li> <li>1. P Chidambaram</li> <li>2. Rajnath Singh</li> <li>3. Sushilkumar Shinde</li> <li>4. Amit Shah</li> <li>Question ID: 816161155<br/>Status: Answered</li> </ul>                                                                                                                                                                                                                                                                                                                                                                                                                                                                                                                                                                                                                                                                                                                                                                                                                                                                                                                                                                                                                                                                                                                                                                                                                                                                                                                                                                                                                                                                                                                                                                                                                                                                            |     | 🗙 2. Vijay Keshav Gokhale                                                |                         |
| <ul> <li>▲ Nirupama Rao</li> <li>Question ID: 816161156<br/>Status: Answered<br/>Chosen Option: 1</li> <li>Q.5 Which Union Minister of Home Affairs released a book titled Karmayodha Granth in<br/>New Delhi?</li> <li>Ans ▲ 1. P Chidambaram</li> <li>▲ 2. Rajnath Singh</li> <li>▲ 3. Sushilkumar Shinde</li> <li>▲ 4. Amit Shah</li> </ul>                                                                                                                                                                                                                                                                                                                                                                                                                                                                                                                                                                                                                                                                                                                                                                                                                                                                                                                                                                                                                                                                                                                                                                                                                                                                                                                                                                                                                                                                                                                                                                                                                                                                                                                                                                                        |     | X 3. Ranjan Mathai                                                       |                         |
| Question ID : 816161156         Status : Answered         Chosen Option : 1         Q.5       Which Union Minister of Home Affairs released a book titled Karmayodha Granth in         New Delhi?         Ans       ✓ 1. P Chidambaram         ✓ 2. Rajnath Singh         ✓ 3. Sushilkumar Shinde         ✓ 4. Amit Shah         Question ID : 816161155         Status : Answered                                                                                                                                                                                                                                                                                                                                                                                                                                                                                                                                                                                                                                                                                                                                                                                                                                                                                                                                                                                                                                                                                                                                                                                                                                                                                                                                                                                                                                                                                                                                                                                                                                                                                                                                                    |     |                                                                          |                         |
| Status : Answered         Chosen Option : 1         Q.5       Which Union Minister of Home Affairs released a book titled Karmayodha Granth in         New Delhi?         Ans       ✓ 1. P Chidambaram         ✓ 2. Rajnath Singh         ✓ 3. Sushilkumar Shinde         ✓ 4. Amit Shah         Question ID : 816161155         Status : Answered                                                                                                                                                                                                                                                                                                                                                                                                                                                                                                                                                                                                                                                                                                                                                                                                                                                                                                                                                                                                                                                                                                                                                                                                                                                                                                                                                                                                                                                                                                                                                                                                                                                                                                                                                                                    |     |                                                                          |                         |
| Chosen Option : 1<br>Q.5 Which Union Minister of Home Affairs released a book titled Karmayodha Granth in New Delhi?<br>Ans                                                                                                                                                                                                                                                                                                                                                                                                                                                                                                                                                                                                                                                                                                                                                                                                                                                                                                                                                                                                                                                                                                                                                                                                                                                                                                                                                                                                                                                                                                                                                                                                                                                                                                                                                                                                                                                                                                                                                                                                           |     |                                                                          |                         |
| New Delhi?<br>Ans X 1. P Chidambaram<br>X 2. Rajnath Singh<br>X 3. Sushilkumar Shinde<br>V 4. Amit Shah<br>Question ID : 816161155<br>Status : Answered                                                                                                                                                                                                                                                                                                                                                                                                                                                                                                                                                                                                                                                                                                                                                                                                                                                                                                                                                                                                                                                                                                                                                                                                                                                                                                                                                                                                                                                                                                                                                                                                                                                                                                                                                                                                                                                                                                                                                                               |     |                                                                          |                         |
| New Delhi?<br>Ans X 1. P Chidambaram<br>X 2. Rajnath Singh<br>X 3. Sushilkumar Shinde<br>V 4. Amit Shah<br>Question ID : 816161155<br>Status : Answered                                                                                                                                                                                                                                                                                                                                                                                                                                                                                                                                                                                                                                                                                                                                                                                                                                                                                                                                                                                                                                                                                                                                                                                                                                                                                                                                                                                                                                                                                                                                                                                                                                                                                                                                                                                                                                                                                                                                                                               |     |                                                                          |                         |
| <ul> <li>2. Rajnath Singh</li> <li>3. Sushilkumar Shinde</li> <li>4. Amit Shah</li> </ul> Question ID : 816161155 Status : Answered                                                                                                                                                                                                                                                                                                                                                                                                                                                                                                                                                                                                                                                                                                                                                                                                                                                                                                                                                                                                                                                                                                                                                                                                                                                                                                                                                                                                                                                                                                                                                                                                                                                                                                                                                                                                                                                                                                                                                                                                   | Q.5 |                                                                          | ayodha Granth in        |
| <ul> <li>3. Sushilkumar Shinde</li> <li>4. Amit Shah</li> <li>Question ID : 816161155<br/>Status : Answered</li> </ul>                                                                                                                                                                                                                                                                                                                                                                                                                                                                                                                                                                                                                                                                                                                                                                                                                                                                                                                                                                                                                                                                                                                                                                                                                                                                                                                                                                                                                                                                                                                                                                                                                                                                                                                                                                                                                                                                                                                                                                                                                | ns  | 🗙 1. P Chidambaram                                                       |                         |
| 4. Amit Shah<br>Question ID : 816161155<br>Status : Answered                                                                                                                                                                                                                                                                                                                                                                                                                                                                                                                                                                                                                                                                                                                                                                                                                                                                                                                                                                                                                                                                                                                                                                                                                                                                                                                                                                                                                                                                                                                                                                                                                                                                                                                                                                                                                                                                                                                                                                                                                                                                          |     | 🗙 2. Rajnath Singh                                                       |                         |
| 4. Amit Shah<br>Question ID : 816161155<br>Status : Answered                                                                                                                                                                                                                                                                                                                                                                                                                                                                                                                                                                                                                                                                                                                                                                                                                                                                                                                                                                                                                                                                                                                                                                                                                                                                                                                                                                                                                                                                                                                                                                                                                                                                                                                                                                                                                                                                                                                                                                                                                                                                          |     | 🗙 3. Sushilkumar Shinde                                                  |                         |
| Status : Answered                                                                                                                                                                                                                                                                                                                                                                                                                                                                                                                                                                                                                                                                                                                                                                                                                                                                                                                                                                                                                                                                                                                                                                                                                                                                                                                                                                                                                                                                                                                                                                                                                                                                                                                                                                                                                                                                                                                                                                                                                                                                                                                     |     |                                                                          |                         |
| Status : Answered                                                                                                                                                                                                                                                                                                                                                                                                                                                                                                                                                                                                                                                                                                                                                                                                                                                                                                                                                                                                                                                                                                                                                                                                                                                                                                                                                                                                                                                                                                                                                                                                                                                                                                                                                                                                                                                                                                                                                                                                                                                                                                                     |     |                                                                          |                         |
|                                                                                                                                                                                                                                                                                                                                                                                                                                                                                                                                                                                                                                                                                                                                                                                                                                                                                                                                                                                                                                                                                                                                                                                                                                                                                                                                                                                                                                                                                                                                                                                                                                                                                                                                                                                                                                                                                                                                                                                                                                                                                                                                       |     |                                                                          |                         |
| Chosen Option . 4                                                                                                                                                                                                                                                                                                                                                                                                                                                                                                                                                                                                                                                                                                                                                                                                                                                                                                                                                                                                                                                                                                                                                                                                                                                                                                                                                                                                                                                                                                                                                                                                                                                                                                                                                                                                                                                                                                                                                                                                                                                                                                                     |     |                                                                          | Chosen Option : 4       |