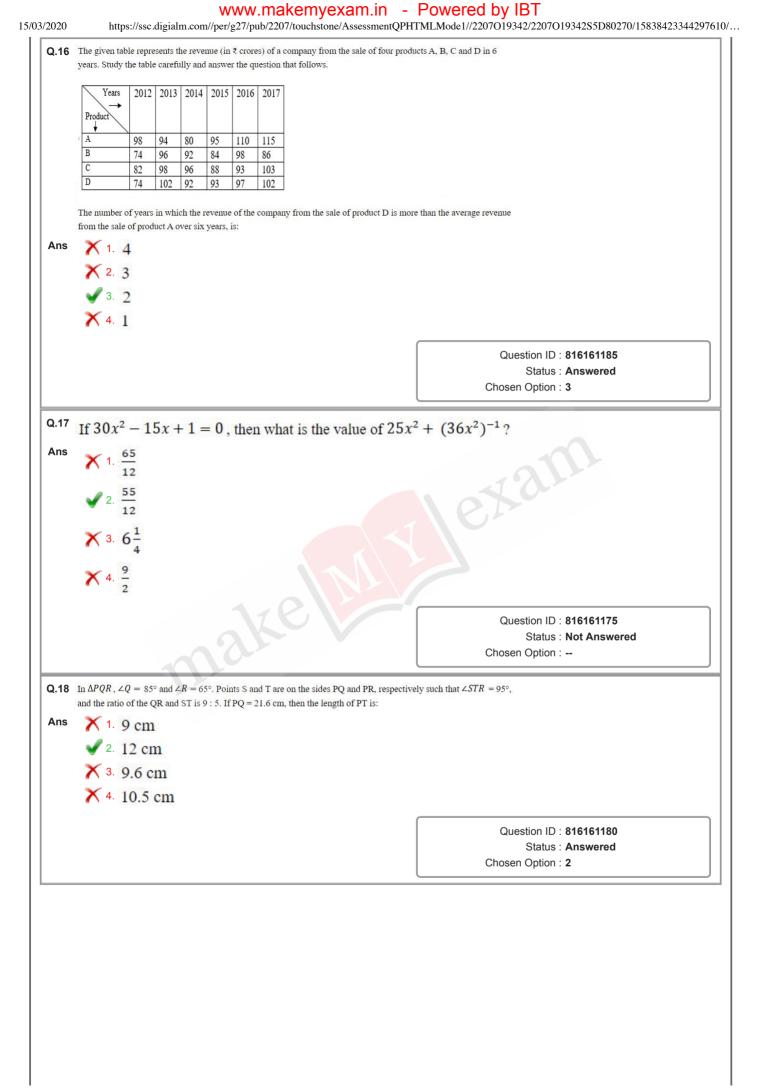

| Chosen Option : 1 ducts A, B, C and D in 6 centage of the total revenue                            |





|        | https://ssexiglain.com/per/g2//pub/220//todenstone//tssessment