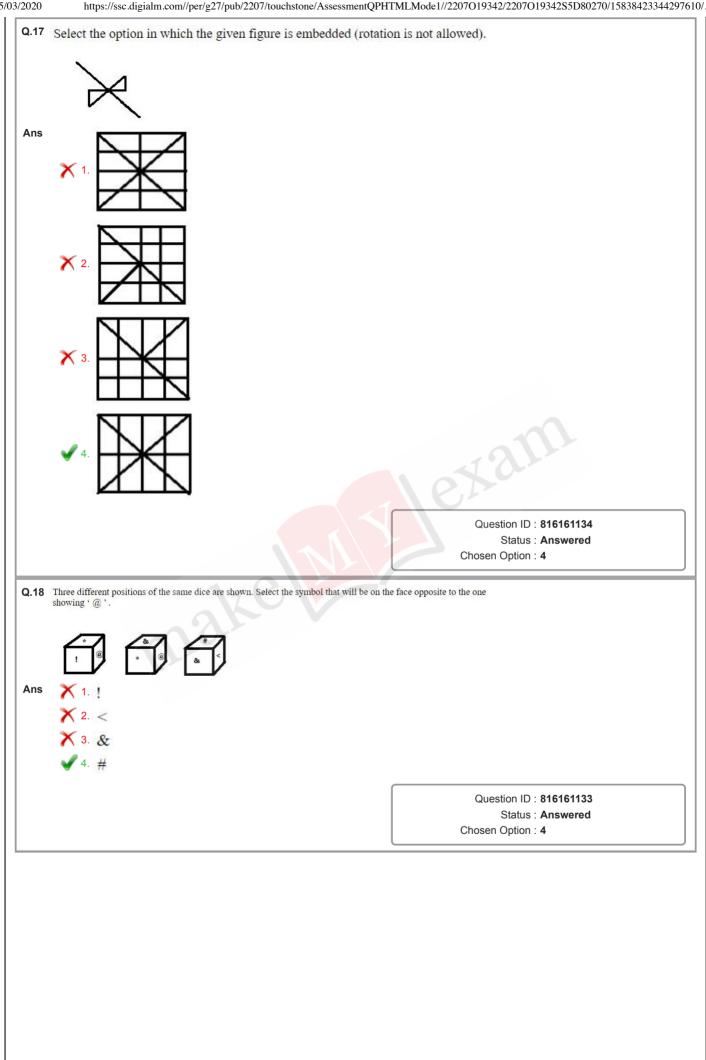

 
 www.makemyexam.in
 Powered by IBT

 15/03/2020
 https://ssc.digialm.com//per/g27/pub/2207/touchstone/AssessmentOPHTMI Mode1//2207/019342/220
 80270/15838423344297610/...

|         | Who was appointed as Managing Director of the International N<br>October, 2019? |                                              |
|---------|---------------------------------------------------------------------------------|----------------------------------------------|
| Ans     | 🗙 1. Rodrigo Rato                                                               |                                              |
|         | ✔ 2. Kristalina Georgieva                                                       |                                              |
|         | X 3. Christine Lagarde                                                          |                                              |
|         | 🗙 4. Dominique Strauss-Kahn                                                     |                                              |
|         |                                                                                 | Question ID : 816161154                      |
|         |                                                                                 | Status : Answered                            |
|         |                                                                                 | Chosen Option : 2                            |
|         | Which US based Indian topped the Forbes India's '20 people to                   | watch in the 2020s'                          |
| Ans     | list? 1. Dushyant Chautala                                                      |                                              |
|         |                                                                                 |                                              |
|         | 2. Prashant Kishor                                                              |                                              |
|         | <ul> <li>3. Hasan Minhaj</li> </ul>                                             |                                              |
|         | 🗙 4. Mahua Moitra                                                               |                                              |
|         |                                                                                 | Question ID : 816161161                      |
|         |                                                                                 | Status : Answered                            |
|         |                                                                                 | Chosen Option : 3                            |
| Q.18    | Which of the following is NOT a nationalised bank?                              |                                              |
| Ans     | ✔ 1. State Bank of India                                                        |                                              |
|         | X 2. Punjab National Bank                                                       |                                              |
|         | X 3. Punjab and Sind Bank                                                       |                                              |
|         | X 4. United Bank of India                                                       |                                              |
|         |                                                                                 |                                              |
|         |                                                                                 | Question ID : 816161141<br>Status : Answered |
|         |                                                                                 | Chosen Option : 2                            |
| 2 4 0 1 |                                                                                 | d blood collo?                               |
| Ans     | Which part of the body is responsible for the manufacture of re X 1. Heart      | a blood cells?                               |
|         | X 2. Lungs                                                                      |                                              |
|         | 3. Bone marrow                                                                  |                                              |
|         | X 4. Brain                                                                      |                                              |
|         | A. Brain                                                                        |                                              |
|         |                                                                                 | Question ID : 816161143                      |
|         |                                                                                 | Status : Answered                            |
|         |                                                                                 | Chosen Option : 3                            |
|         | Georg Simon Ohm in whose honour we have the famous Ohm's                        | s Law, hailed from                           |
| Ans     | which country?                                                                  |                                              |
|         | X 2. Spain                                                                      |                                              |
|         |                                                                                 |                                              |
|         | 3. Germany                                                                      |                                              |
|         | X 4. Poland                                                                     |                                              |
|         |                                                                                 | Question ID : 816161144                      |
|         |                                                                                 | Status : Answered                            |
|         |                                                                                 | Chosen Option : 3                            |