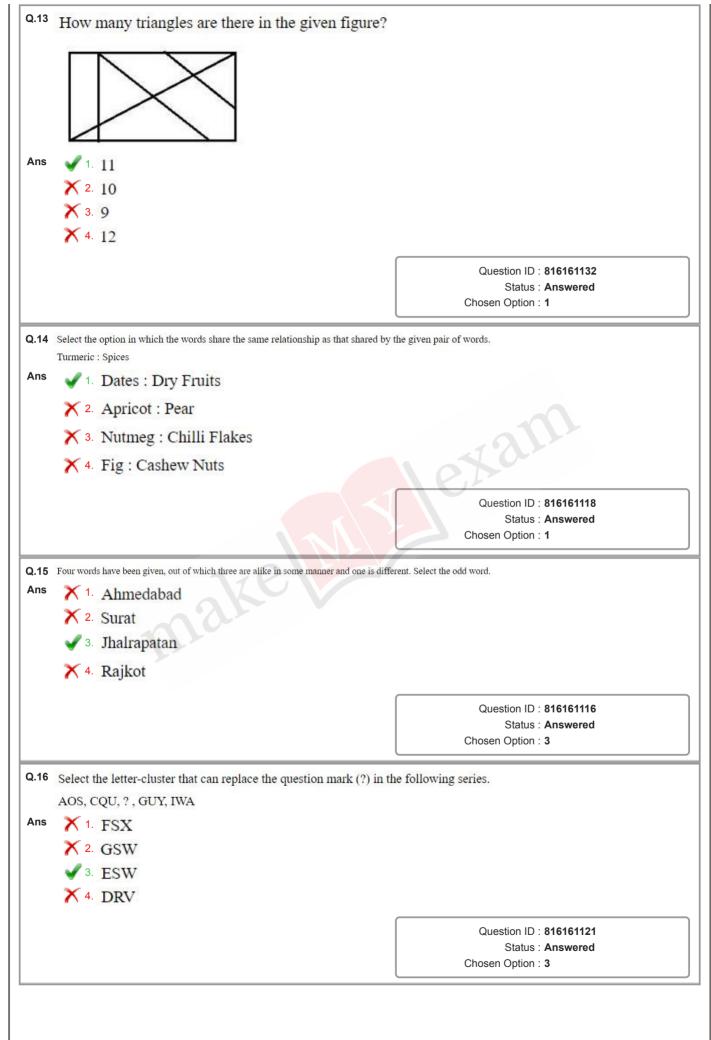

l

| https://ssc.digialm.com//per/g27/pub/2207/touchston   |                                                                                                                                                                                                                                                                                                                                                                                                                                                                                                                                                                                                               |
|-------------------------------------------------------|---------------------------------------------------------------------------------------------------------------------------------------------------------------------------------------------------------------------------------------------------------------------------------------------------------------------------------------------------------------------------------------------------------------------------------------------------------------------------------------------------------------------------------------------------------------------------------------------------------------|
|                                                       | to celebrate wealth, originated?                                                                                                                                                                                                                                                                                                                                                                                                                                                                                                                                                                              |
|                                                       |                                                                                                                                                                                                                                                                                                                                                                                                                                                                                                                                                                                                               |
| •                                                     |                                                                                                                                                                                                                                                                                                                                                                                                                                                                                                                                                                                                               |
|                                                       |                                                                                                                                                                                                                                                                                                                                                                                                                                                                                                                                                                                                               |
| 🗙 4. Rajasthan                                        |                                                                                                                                                                                                                                                                                                                                                                                                                                                                                                                                                                                                               |
|                                                       | Question ID : 816161139                                                                                                                                                                                                                                                                                                                                                                                                                                                                                                                                                                                       |
|                                                       | Status : Answered                                                                                                                                                                                                                                                                                                                                                                                                                                                                                                                                                                                             |
|                                                       | Chosen Option : 2                                                                                                                                                                                                                                                                                                                                                                                                                                                                                                                                                                                             |
| Who is the first Indian to bag two International hat- | -tricks in cricket?                                                                                                                                                                                                                                                                                                                                                                                                                                                                                                                                                                                           |
|                                                       |                                                                                                                                                                                                                                                                                                                                                                                                                                                                                                                                                                                                               |
| •                                                     |                                                                                                                                                                                                                                                                                                                                                                                                                                                                                                                                                                                                               |
|                                                       |                                                                                                                                                                                                                                                                                                                                                                                                                                                                                                                                                                                                               |
|                                                       |                                                                                                                                                                                                                                                                                                                                                                                                                                                                                                                                                                                                               |
| A 4. Reual Jaunav                                     |                                                                                                                                                                                                                                                                                                                                                                                                                                                                                                                                                                                                               |
|                                                       | Question ID : 816161158                                                                                                                                                                                                                                                                                                                                                                                                                                                                                                                                                                                       |
|                                                       | Status : Answered                                                                                                                                                                                                                                                                                                                                                                                                                                                                                                                                                                                             |
|                                                       | Chosen Option : 1                                                                                                                                                                                                                                                                                                                                                                                                                                                                                                                                                                                             |
| Which city in India is world renowned for one of the  | e most traditional embroidery                                                                                                                                                                                                                                                                                                                                                                                                                                                                                                                                                                                 |
| -                                                     |                                                                                                                                                                                                                                                                                                                                                                                                                                                                                                                                                                                                               |
|                                                       |                                                                                                                                                                                                                                                                                                                                                                                                                                                                                                                                                                                                               |
|                                                       |                                                                                                                                                                                                                                                                                                                                                                                                                                                                                                                                                                                                               |
|                                                       |                                                                                                                                                                                                                                                                                                                                                                                                                                                                                                                                                                                                               |
| X 4. Hyderabad                                        |                                                                                                                                                                                                                                                                                                                                                                                                                                                                                                                                                                                                               |
|                                                       | Question ID : 816161138                                                                                                                                                                                                                                                                                                                                                                                                                                                                                                                                                                                       |
|                                                       | Status : Answered                                                                                                                                                                                                                                                                                                                                                                                                                                                                                                                                                                                             |
|                                                       | Chosen Option : 2                                                                                                                                                                                                                                                                                                                                                                                                                                                                                                                                                                                             |
| In which city was the Jhanda Satyagraha or Flag Si    | atvagraha of 1923 held?                                                                                                                                                                                                                                                                                                                                                                                                                                                                                                                                                                                       |
|                                                       |                                                                                                                                                                                                                                                                                                                                                                                                                                                                                                                                                                                                               |
|                                                       |                                                                                                                                                                                                                                                                                                                                                                                                                                                                                                                                                                                                               |
|                                                       |                                                                                                                                                                                                                                                                                                                                                                                                                                                                                                                                                                                                               |
|                                                       |                                                                                                                                                                                                                                                                                                                                                                                                                                                                                                                                                                                                               |
|                                                       |                                                                                                                                                                                                                                                                                                                                                                                                                                                                                                                                                                                                               |
|                                                       | Question ID : 816161153                                                                                                                                                                                                                                                                                                                                                                                                                                                                                                                                                                                       |
|                                                       | Status : Not Attempted and<br>Marked For Review                                                                                                                                                                                                                                                                                                                                                                                                                                                                                                                                                               |
|                                                       | Chosen Option :                                                                                                                                                                                                                                                                                                                                                                                                                                                                                                                                                                                               |
|                                                       |                                                                                                                                                                                                                                                                                                                                                                                                                                                                                                                                                                                                               |
| Which Tennis star will have a Swiss coin minted in    | his/her honour?                                                                                                                                                                                                                                                                                                                                                                                                                                                                                                                                                                                               |
|                                                       |                                                                                                                                                                                                                                                                                                                                                                                                                                                                                                                                                                                                               |
|                                                       |                                                                                                                                                                                                                                                                                                                                                                                                                                                                                                                                                                                                               |
|                                                       |                                                                                                                                                                                                                                                                                                                                                                                                                                                                                                                                                                                                               |
| 🗙 4. Serena Williams                                  |                                                                                                                                                                                                                                                                                                                                                                                                                                                                                                                                                                                                               |
|                                                       |                                                                                                                                                                                                                                                                                                                                                                                                                                                                                                                                                                                                               |
|                                                       | Outpeties ID + 0404044E0                                                                                                                                                                                                                                                                                                                                                                                                                                                                                                                                                                                      |
|                                                       | Question ID : 816161159<br>Status : Answered                                                                                                                                                                                                                                                                                                                                                                                                                                                                                                                                                                  |
|                                                       | In which state has the Jawara Dance, a dance form  1. Gujarat  2. Madhya Pradesh  3. Kerala  4. Rajasthan  Who is the first Indian to bag two International hat.  4. Rajasthan  Which state first India is world renowned for one of the styles, Chikankari?  4. Kedar Jadhav  Which city in India is world renowned for one of the styles, Chikankari?  4. Hyderabad  3. Lucknow  4. Hyderabad  In which city was the Jhanda Satyagraha or Flag S  1. Bombay  2. Nagpur  3. Ahmedabad  4. Calcutta  Which Tennis star will have a Swiss coin minted in  1. Rafael Nadal  2. Novak Djokovic  3. Roger Federer |