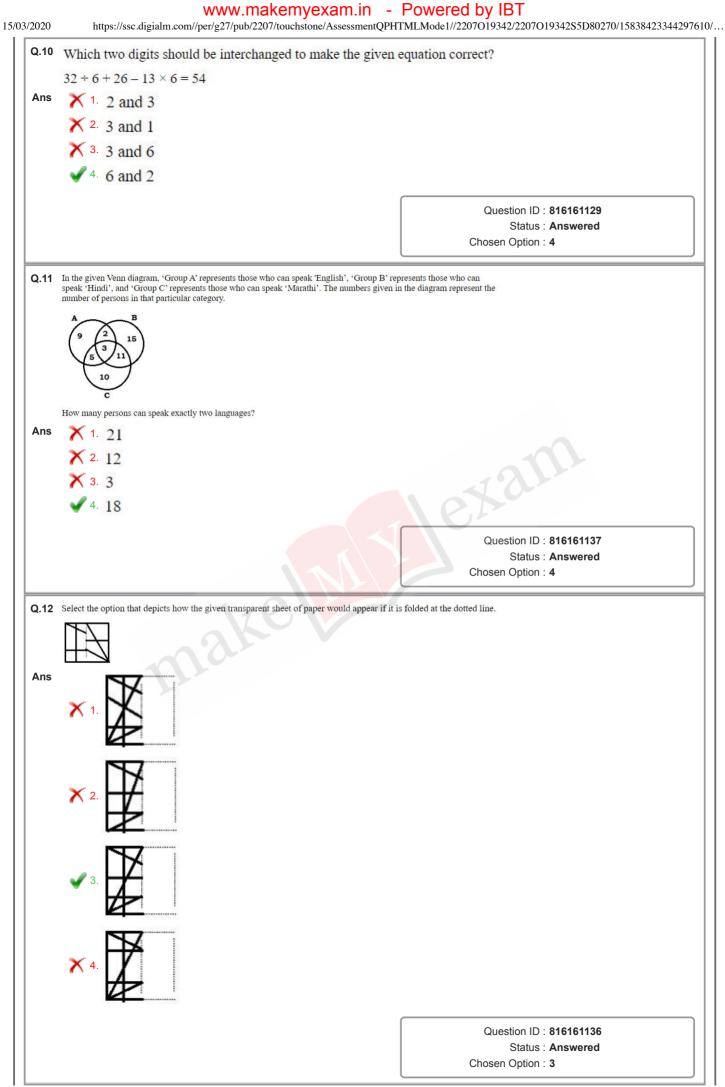

| 2020       | https://ssc.digialm.com//per/g27/pub/2207/touchstone/Ass                        | essmentQPHTMLMode1//2207019342/2207019342S5D80270/15838423344297 |
|------------|---------------------------------------------------------------------------------|------------------------------------------------------------------|
| Q.6        | John Maynard Keynes, best known for his economic the hailed from which country? | ories (Keynesian economics),                                     |
| Ans        | 1. Sweden                                                                       |                                                                  |
|            | 2. England                                                                      |                                                                  |
|            | X 3. Australia                                                                  |                                                                  |
|            | 4. Denmark                                                                      |                                                                  |
|            | - Bornnark                                                                      |                                                                  |
|            |                                                                                 | Question ID : 816161140                                          |
|            |                                                                                 | Status : Answered<br>Chosen Option : 2                           |
|            |                                                                                 |                                                                  |
| Q.7<br>Ans | Who was the first Governor of Madhya Pradesh?                                   |                                                                  |
| Alls       | 1. GP Singh                                                                     |                                                                  |
|            | 2. NN Wanchu                                                                    |                                                                  |
|            | <ul> <li>✓ 3. Dr. Sitaramayya</li> </ul>                                        |                                                                  |
|            | X 4. BD Sharma                                                                  |                                                                  |
|            |                                                                                 | Question ID : 816161151                                          |
|            |                                                                                 | Status : Not Answered<br>Chosen Option :                         |
|            |                                                                                 |                                                                  |
| Q.8        | In the sequence of planets in the solar system, which pla<br>and Saturn?        | anet comes in between Mars                                       |
| Ans        | 1. Mercury                                                                      |                                                                  |
|            | 2. Venus                                                                        |                                                                  |
|            | 3. Jupiter                                                                      |                                                                  |
|            | X 4. Uranus                                                                     |                                                                  |
|            |                                                                                 |                                                                  |
|            |                                                                                 | Question ID : 816161147<br>Status : Answered                     |
|            |                                                                                 | Chosen Option : 3                                                |
| 0.0        | Which city of India is known as 'The Athens of the East'                        | ,                                                                |
| Ans        | 1. Madurai                                                                      |                                                                  |
|            | X 2. Kochi                                                                      |                                                                  |
|            | X 3. Patna                                                                      |                                                                  |
|            | 4. Allahabad                                                                    |                                                                  |
|            |                                                                                 |                                                                  |
|            |                                                                                 | Question ID : 816161148<br>Status : Answered                     |
|            |                                                                                 | Chosen Option : 3                                                |
|            |                                                                                 |                                                                  |
| Q.10       | Who chaired the sixth meeting of the Island Developmen January 2020?            | it Agency in New Delhi in                                        |
| Ans        | 🗙 1. Narendra Modi                                                              |                                                                  |
|            | ✔ 2. Amit Shah                                                                  |                                                                  |
|            | 🗙 3. Nitin Gadkari                                                              |                                                                  |
|            | 🗙 4. Nirmala Sitharaman                                                         |                                                                  |
|            |                                                                                 | Question ID : 816161162                                          |
|            |                                                                                 | Status : Answered                                                |
|            |                                                                                 | Chosen Option : 3                                                |