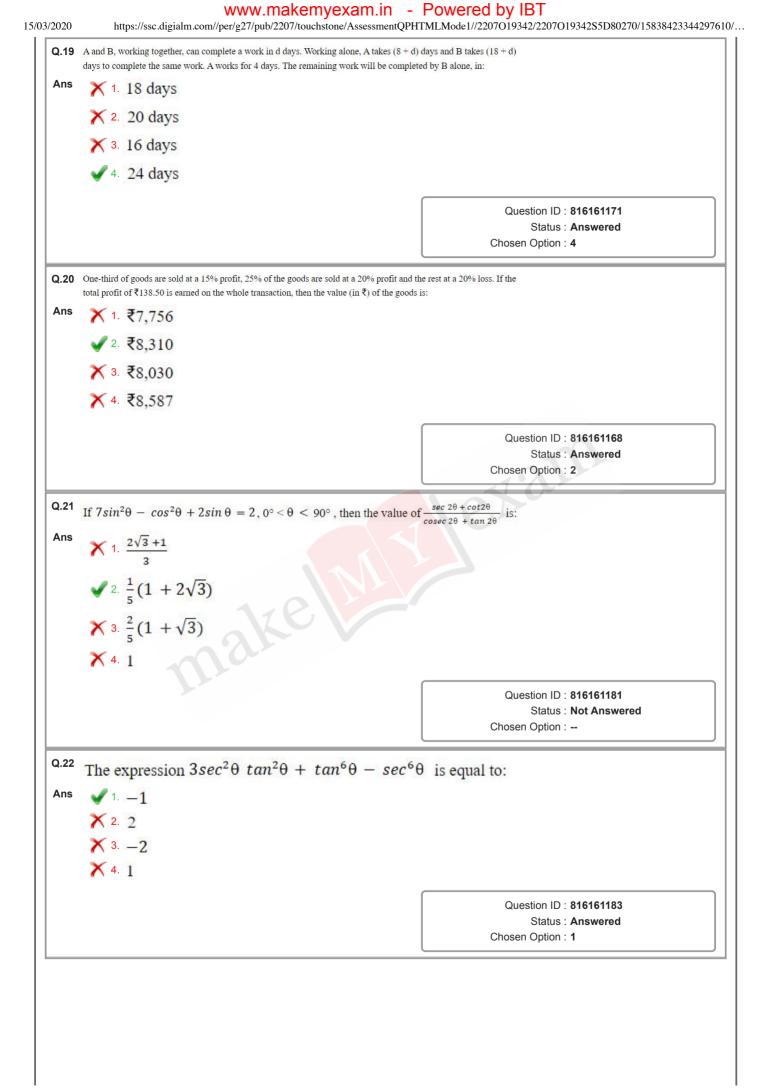

| Chosen Option : 1 ducts A, B, C and D in 6 centage of the total revenue                            |





|        | https://ssexiglain.com/per/g2//pub/220//todenstone//tssessment