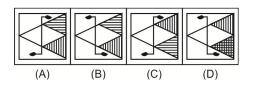

### **Examples**

In each of the following questions you are given a combination of alphabets and/or numbers followed by four alternatives (a), (b), (c) and (d). Choose the alternative which is closely resembles the water image of the given combination.

And answer will be(1).

Q4.

Solution:- in these question we saw just up shift to down ,down shift to up.

And answer will be(3).

Q5.

Solution:- in these question we saw just up shift to down ,down shift to up.