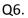

### **Examples**

In each of the following questions you are given a combination of alphabets and/or numbers followed by four alternatives (a), (b), (c) and (d). Choose the alternative which is closely resembles the water image of the given combination.

And answer will be(1).

Q4.

Solution:- in these question we saw just up shift to down ,down shift to up.

And answer will be(3).

Q5.

Solution:- in these question we saw just up shift to down ,down shift to up.

And answer will be(4).

Solution:- in these question we saw just up shift to down ,down shift to up.

And answer will be(1).