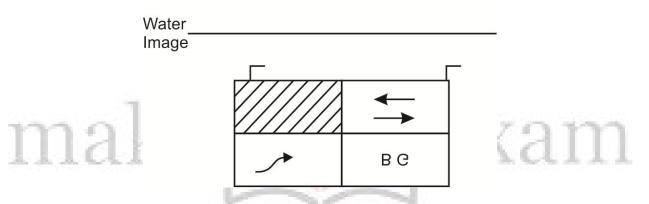

### WATER IMAGES

A **water image** is the reflection of an object into water. It is the vertically inverted image obtained by turning the object upside down. The water image of the figure looks like the mirror image of the figure when the mirror is placed horizontally at the bottom of the question figure. It'is called a "water Image". i.e.

### **TYPE 2:- Geometrical Images**

In these type of question we deal with figures taking defined geometrical shapes. let's have some examples.

### **Examples**

In each of the following questions you are given a combination of alphabets and/or numbers followed by four alternatives (a), (b), (c) and (d). Choose the alternative which is closely resembles the water image of the given combination.