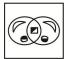

### **Examples**

In each of the following questions you are given a combination of alphabets and/or numbers followed by four alternatives (a), (b), (c) and (d). Choose the alternative which is closely resembles the water image of the given combination.