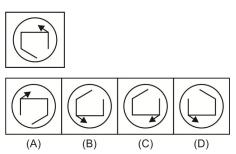

### **Examples**

In each of the following questions you are given a combination of alphabets and/or numbers followed by four alternatives (a), (b), (c) and (d). Choose the alternative which is closely resembles the water image of the given combination.

And answer will be(1).

Q4.

Solution:- in these question we saw just up shift to down ,down shift to up.

And answer will be(3).

Q5.

Solution:- in these question we saw just up shift to down ,down shift to up.

And answer will be(4).

Solution:- in these question we saw just up shift to down ,down shift to up.

And answer will be(1).