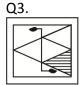

### **Examples**

In each of the following questions you are given a combination of alphabets and/or numbers followed by four alternatives (a), (b), (c) and (d). Choose the alternative which is closely resembles the water image of the given combination.

Solution:- in these question we saw just up shift to down, down shift to up.

And answer will be(4).

Solution:- in these question we saw just up

And answer will be(3).

Solution:- in these question we saw just up shift to down ,down shift to up.

And answer will be(1).

Q4.

Solution:- in these question we saw just up shift to down ,down shift to up.

And answer will be(3).

Q5.

Solution:- in these question we saw just up shift to down ,down shift to up.