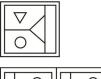

### **Examples**

In each of the following questions you are given a combination of alphabets and/or numbers followed by four alternatives (a), (b), (c) and (d). Choose the alternative which is closely resembles the water image of the given combination.

Solution:- in these question we saw just up shift to down, down shift to up.

And answer will be(4).

Solution:- in these question we saw just up

And answer will be(3).

Solution:- in these question we saw just up shift to down ,down shift to up.

And answer will be(1).

Q4.

Solution:- in these question we saw just up shift to down ,down shift to up.

And answer will be(3).

Q5.

Solution:- in these question we saw just up shift to down ,down shift to up.