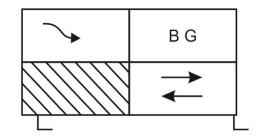

### **TYPE 2:- Geometrical Images**

In these type of question we deal with figures taking defined geometrical shapes. let's have some examples.

### **Examples**

In each of the following questions you are given a combination of alphabets and/or numbers followed by four alternatives (a), (b), (c) and (d). Choose the alternative which is closely resembles the water image of the given combination.

Solution:- in these question we saw just up shift to down, down shift to up.

And answer will be(4).

Solution:- in these question we saw just up

And answer will be(3).

Solution:- in these question we saw just up shift to down ,down shift to up.