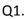

### **Examples**

In each of the following questions you are given a combination of alphabets and/or numbers followed by four alternatives (a), (b), (c) and (d). Choose the alternative which is closely resembles the water image of the given combination.