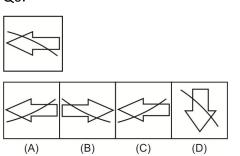

### **Examples**

In each of the following questions you are given a combination of alphabets and/or numbers followed by four alternatives (a), (b), (c) and (d). Choose the alternative which is closely resembles the water image of the given combination.

And answer will be(1).

Q4.

Solution:- in these question we saw just up shift to down ,down shift to up.

And answer will be(3).

Q5.

Solution:- in these question we saw just up shift to down ,down shift to up.

And answer will be(4).

Solution:- in these question we saw just up shift to down ,down shift to up.

And answer will be(1).