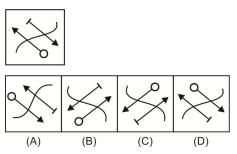

### **Examples**

In each of the following questions you are given a combination of alphabets and/or numbers followed by four alternatives (a), (b), (c) and (d). Choose the alternative which is closely resembles the water image of the given combination.

Solution:- in these question we saw just up shift to down, down shift to up.

And answer will be(4).

Solution:- in these question we saw just up

And answer will be(3).

Solution:- in these question we saw just up shift to down ,down shift to up.