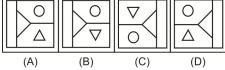

### **Examples**

In each of the following questions you are given a combination of alphabets and/or numbers followed by four alternatives (a), (b), (c) and (d). Choose the alternative which is closely resembles the water image of the given combination.

Solution:- in these question we saw just up shift to down, down shift to up.

And answer will be(4).

Solution:- in these question we saw just up

And answer will be(3).

Solution:- in these question we saw just up shift to down ,down shift to up.

And answer will be(1).

Q4.

Solution:- in these question we saw just up shift to down ,down shift to up.

And answer will be(3).

Q5.

Solution:- in these question we saw just up shift to down ,down shift to up.