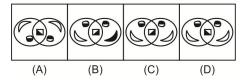

### **Examples**

In each of the following questions you are given a combination of alphabets and/or numbers followed by four alternatives (a), (b), (c) and (d). Choose the alternative which is closely resembles the water image of the given combination.